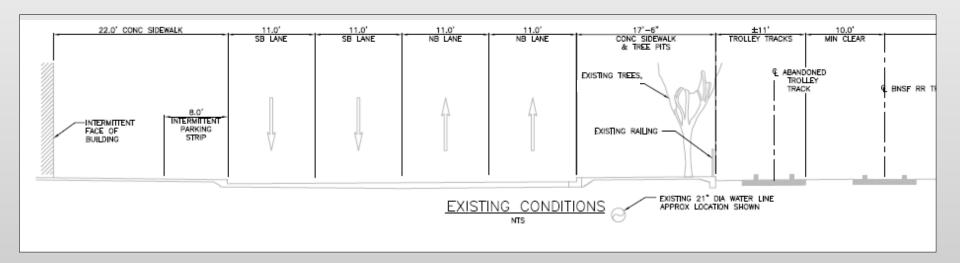

Item No. 6b\_Supp Date: August 23, 2016

# Alaskan Way Street Improvement Project





#### Street Improvement Project Area

## **Bell Street Cruise Terminal**





Traffic Condition During Typical Cruise Day

# **Project Elements**

- Removal of abandoned trolley track and station platform and create a multi-use pathway for pedestrians and bicyclists
- Widen Alaskan Way roadway section
- Relocation of utilities, signals, and crosswalk

### Roadway Section - Existing Conditions



#### Roadway Section – Cruise Days



#### Roadway Section - Non Cruise Days



# **Next Steps**

- Complete Design
- Construction Starts
- Construction Complete

- 3<sup>rd</sup> Quarter 2016
- 4th Quarter 2016
- 1st Quarter 2017