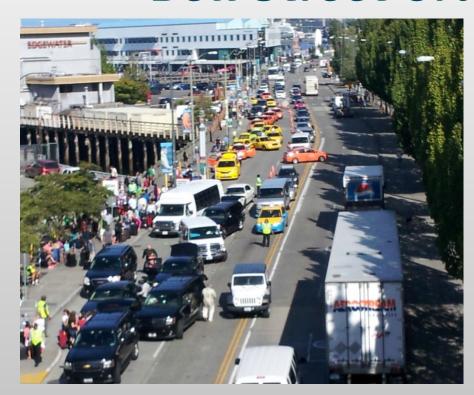

Item No. 6b\_Supp Date: August 23, 2016

# Alaskan Way Street Improvement Project





#### Street Improvement Project Area

## **Bell Street Cruise Terminal**





Traffic Condition During Typical Cruise Day

# **Project Elements**

- Removal of abandoned trolley track and station platform and create a multi-use pathway for pedestrians and bicyclists
- Widen Alaskan Way roadway section
- Relocation of utilities, signals, and crosswalk

### Roadway Section - Existing Conditions



#### Roadway Section – Cruise Days



#### Roadway Section - Non Cruise Days



# **Next Steps**

- Complete Design
- Construction Starts
- Construction Complete

- 3<sup>rd</sup> Quarter 2016
- 4th Quarter 2016
- 1st Quarter 2017