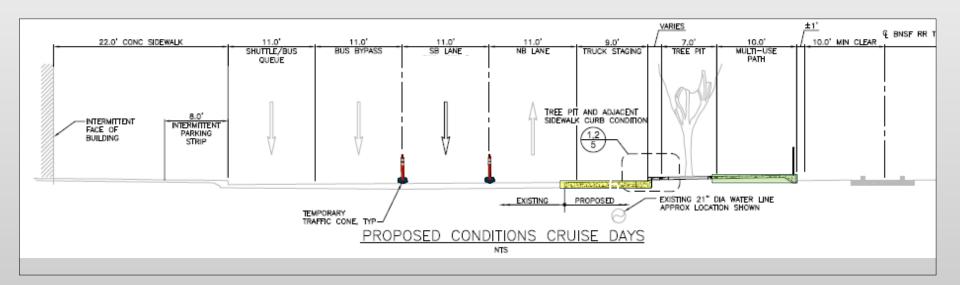

Item No. 6b\_Supp Date: August 23, 2016

# Alaskan Way Street Improvement Project





#### Street Improvement Project Area

## **Bell Street Cruise Terminal**





Traffic Condition During Typical Cruise Day

# **Project Elements**

- Removal of abandoned trolley track and station platform and create a multi-use pathway for pedestrians and bicyclists
- Widen Alaskan Way roadway section
- Relocation of utilities, signals, and crosswalk

### Roadway Section - Existing Conditions



#### Roadway Section – Cruise Days



#### Roadway Section - Non Cruise Days



# **Next Steps**

- Complete Design
- Construction Starts
- Construction Complete

- 3<sup>rd</sup> Quarter 2016
- 4th Quarter 2016
- 1st Quarter 2017