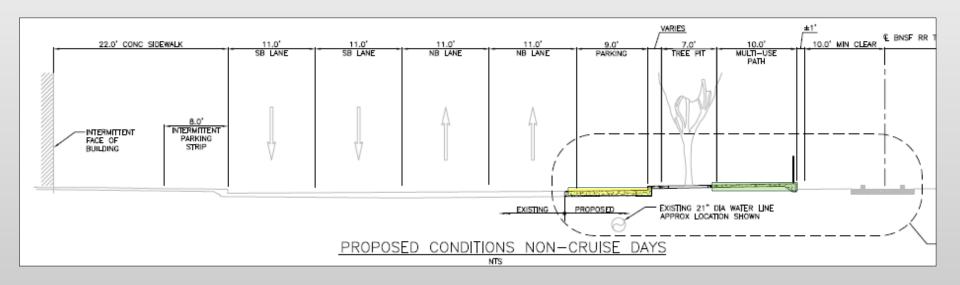

Item No. 6b\_Supp Date: August 23, 2016

# Alaskan Way Street Improvement Project





#### Street Improvement Project Area

## **Bell Street Cruise Terminal**





Traffic Condition During Typical Cruise Day

# **Project Elements**

- Removal of abandoned trolley track and station platform and create a multi-use pathway for pedestrians and bicyclists
- Widen Alaskan Way roadway section
- Relocation of utilities, signals, and crosswalk

### Roadway Section - Existing Conditions



#### Roadway Section – Cruise Days



#### Roadway Section - Non Cruise Days



# **Next Steps**

- Complete Design
- Construction Starts
- Construction Complete

- 3<sup>rd</sup> Quarter 2016
- 4th Quarter 2016
- 1st Quarter 2017