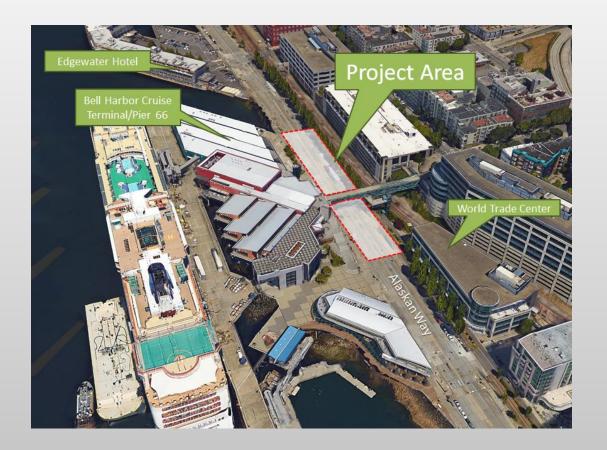

Item No. 6b\_Supp Date: August 23, 2016

# Alaskan Way Street Improvement Project





#### Street Improvement Project Area

## **Bell Street Cruise Terminal**





Traffic Condition During Typical Cruise Day

# **Project Elements**

- Removal of abandoned trolley track and station platform and create a multi-use pathway for pedestrians and bicyclists
- Widen Alaskan Way roadway section
- Relocation of utilities, signals, and crosswalk

### Roadway Section - Existing Conditions



#### Roadway Section – Cruise Days



#### Roadway Section - Non Cruise Days



# **Next Steps**

- Complete Design
- Construction Starts
- Construction Complete

- 3<sup>rd</sup> Quarter 2016
- 4th Quarter 2016
- 1st Quarter 2017