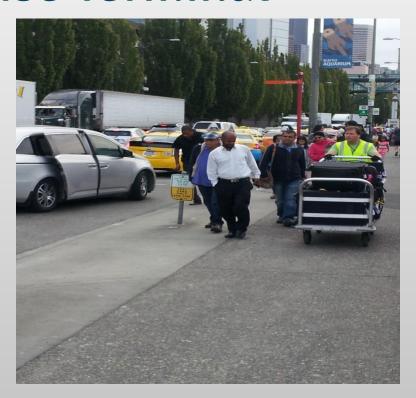

Item No. 6b\_Supp Date: August 23, 2016

# Alaskan Way Street Improvement Project





#### Street Improvement Project Area

## **Bell Street Cruise Terminal**





Traffic Condition During Typical Cruise Day

# **Project Elements**

- Removal of abandoned trolley track and station platform and create a multi-use pathway for pedestrians and bicyclists
- Widen Alaskan Way roadway section
- Relocation of utilities, signals, and crosswalk

### Roadway Section - Existing Conditions



#### Roadway Section – Cruise Days



#### Roadway Section - Non Cruise Days



# **Next Steps**

- Complete Design
- Construction Starts
- Construction Complete

- 3<sup>rd</sup> Quarter 2016
- 4th Quarter 2016
- 1st Quarter 2017